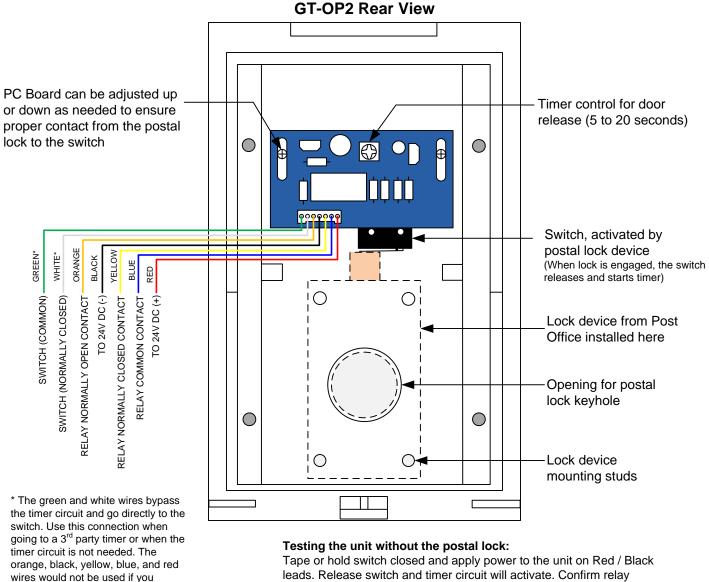

#### WIRING DIAGRAM:

activation with a multi-meter at the Blue / Yellow / Orange leads.

**IMPORTANT:** If the Green and White wires are not used, cut wires to avoid a possible malfunction.

#### **SPECIFICATIONS:**

connect to the green / white bypass.

| Terminations:Color-coded pre-wired pigtailsRelay Input:24V DC, Red, Black wires, 22AWGRelay Output:Blue (COM), Orange (N/O), Yellow (N/C) wiresN/O Output rating:5A at 30V DC10A at 125V AC3A at 250V ACN/C Ouptut rating:3A at 30V DC or 125V ACSwitch Output:Green (COM), White (N/C); Switch rated to 30V AC/DC, 1 ampWiring:2 conductors from 24V DC power supply to GT-OP panel | Power Source:       | 24V DC, powered by the PS-2420UL Power Supply                                  |
|--------------------------------------------------------------------------------------------------------------------------------------------------------------------------------------------------------------------------------------------------------------------------------------------------------------------------------------------------------------------------------------|---------------------|--------------------------------------------------------------------------------|
| Relay Input:24V DC, Red, Black wires, 22AWGRelay Output:Blue (COM), Orange (N/O), Yellow (N/C) wiresN/O Output rating:5A at 30V DC10A at 125V AC3A at 250V ACN/C Ouptut rating:3A at 30V DC or 125V ACSwitch Output:Green (COM), White (N/C); Switch rated to 30V AC/DC, 1 ampWiring:2 conductors from 24V DC power supply to GT-OP panel                                            | Mounting:           | Flush mount or surface mount with GT-102HB for GT-OP2, GT-103HB for GT-OP3     |
| Relay Output:Blue (COM), Orange (N/O), Yellow (N/C) wiresN/O Output rating:5A at 30V DC10A at 125V AC3A at 250V ACN/C Ouptut rating:3A at 30V DC or 125V ACSwitch Output:Green (COM), White (N/C); Switch rated to 30V AC/DC, 1 ampWiring:2 conductors from 24V DC power supply to GT-OP panel                                                                                       | Terminations:       | Color-coded pre-wired pigtails                                                 |
| N/O Output rating:5A at 30V DC<br>10A at 125V AC<br>3A at 250V ACN/C Ouptut rating:5A at 30V DC or 125V AC<br>3A at 30V DC or 125V ACSwitch Output:Green (COM), White (N/C); Switch rated to 30V AC/DC, 1 amp<br>2 conductors from 24V DC power supply to GT-OP panel                                                                                                                | Relay Input:        | 24V DC, Red, Black wires, 22AWG                                                |
| 10A at 125V AC<br>3A at 250V ACN/C Ouptut rating:Switch Output:Green (COM), White (N/C); Switch rated to 30V AC/DC, 1 amp<br>2 conductors from 24V DC power supply to GT-OP panel                                                                                                                                                                                                    | Relay Output:       | Blue (COM), Orange (N/O), Yellow (N/C) wires                                   |
| 3A at 250V ACN/C Ouptut rating:3A at 30V DC or 125V ACSwitch Output:Green (COM), White (N/C); Switch rated to 30V AC/DC, 1 ampWiring:2 conductors from 24V DC power supply to GT-OP panel                                                                                                                                                                                            | N/O Output rating:  | 5A at 30V DC                                                                   |
| N/C Ouptut rating:3A at 30V DC or 125V ACSwitch Output:Green (COM), White (N/C); Switch rated to 30V AC/DC, 1 ampWiring:2 conductors from 24V DC power supply to GT-OP panel                                                                                                                                                                                                         |                     | 10A at 125V AC                                                                 |
| Switch Output:Green (COM), White (N/C); Switch rated to 30V AC/DC, 1 ampWiring:2 conductors from 24V DC power supply to GT-OP panel                                                                                                                                                                                                                                                  |                     | 3A at 250V AC                                                                  |
| Wiring: 2 conductors from 24V DC power supply to GT-OP panel                                                                                                                                                                                                                                                                                                                         | N/C Ouptut rating:  | 3A at 30V DC or 125V AC                                                        |
|                                                                                                                                                                                                                                                                                                                                                                                      | Switch Output:      | Green (COM), White (N/C); Switch rated to 30V AC/DC, 1 amp                     |
|                                                                                                                                                                                                                                                                                                                                                                                      | Wiring:             | 2 conductors from 24V DC power supply to GT-OP panel                           |
| 2 conductors from GT-OP panel to strike, with power for strike wired in series                                                                                                                                                                                                                                                                                                       |                     | 2 conductors from GT-OP panel to strike, with power for strike wired in series |
| Dimensions (HxWxD): GT-OP2: 8-7/8" x 5-5/16" x 2"                                                                                                                                                                                                                                                                                                                                    | Dimensions (HxWxD): | GT-OP2: 8-7/8" x 5-5/16" x 2"                                                  |
| GT-OP3: 12-5/8" x 5-5/16" x 2"                                                                                                                                                                                                                                                                                                                                                       |                     | GT-OP3: 12-5/8" x 5-5/16" x 2"                                                 |